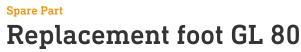

## **Function description**

Simply change! The replacement foot for the GL 80 path light made of durable aluminium in anthracite or silver.