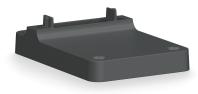

## **Function description**

Simply change! The replacement foot for the GL 80 path light made of durable aluminium in anthracite or silver.